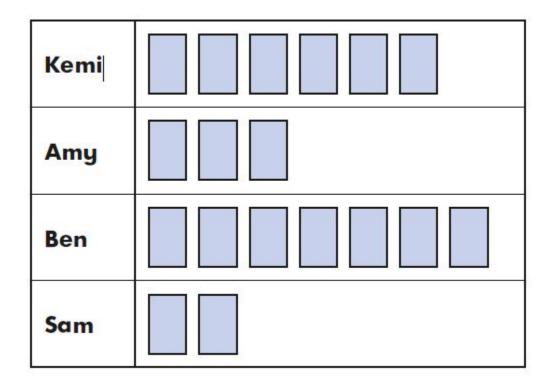

The chart shows the number of stickers four children have.

Kemi has more stickers than Sam.

How many **more**?

5

The temperature on the playground is lower than the temperature in the classroom.

How much lower?