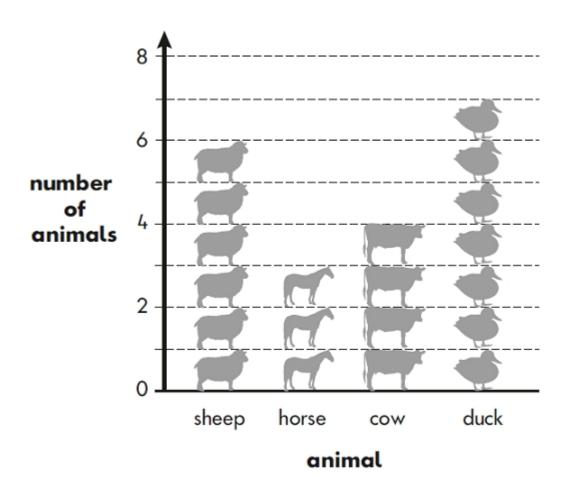

Circle them.

Ben Kemi

Ajay Sita

This diagram shows the number of animals at a farm.

(a) How many sheep and cows are there altogether?

(animals)

(b) There are more ducks than horses. How many more?

4