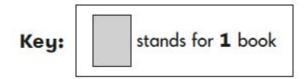

This chart shows what class 2 ate for lunch today.

Fewer children ate pizza than burger.

How many fewer?

children

2

Some children make a chart of

how many books they read in a week.

Which children read fewer than 5 books?

Circle them.

Ben Kemi

Ajay Sita

This diagram shows the number of animals at a farm.

(a) How many sheep and cows are there altogether?

(animals)

(b) There are more ducks than horses. How many more?

4