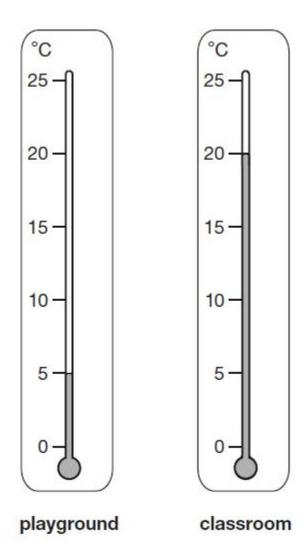

The chart shows the number of stickers four children have.

Kemi has more stickers than Sam.

How many **more**?

5

The temperature on the playground is lower than the temperature in the classroom.

How much lower?