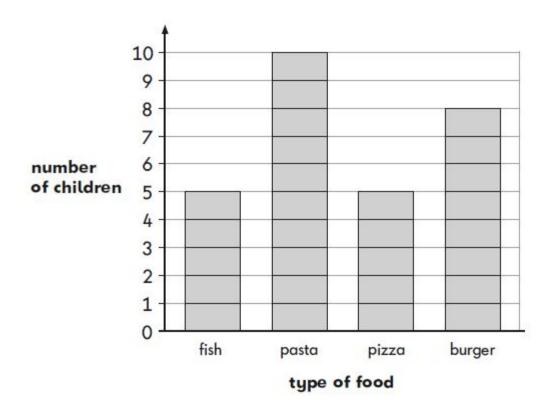

This chart shows what class 2 ate for lunch today.

Fewer children ate pizza than burger.

How many fewer?

children

2

Some children make a chart of

how many books they read in a week.

Which children read fewer than 5 books?