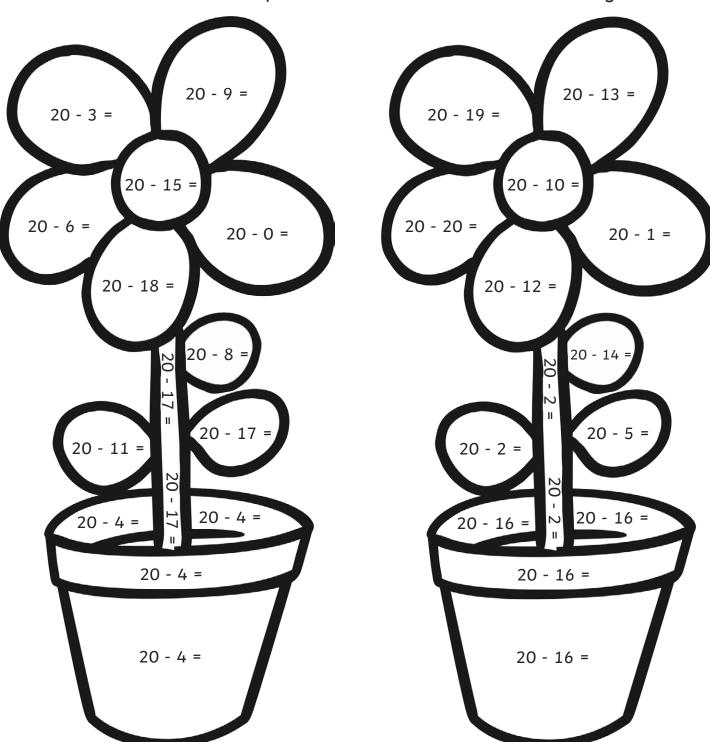

## Plants Colour by Number Subtraction up to 20

Solve the calculations in the picture to work out what colours they should be!

| Brown | Green               | Orange | Red               | Yellow         |
|-------|---------------------|--------|-------------------|----------------|
| 16, 4 | 3, 6, 9, 12, 15, 18 | 5, 10  | 11, 14, 17, 20, 2 | 7, 19, 8, 0, 1 |