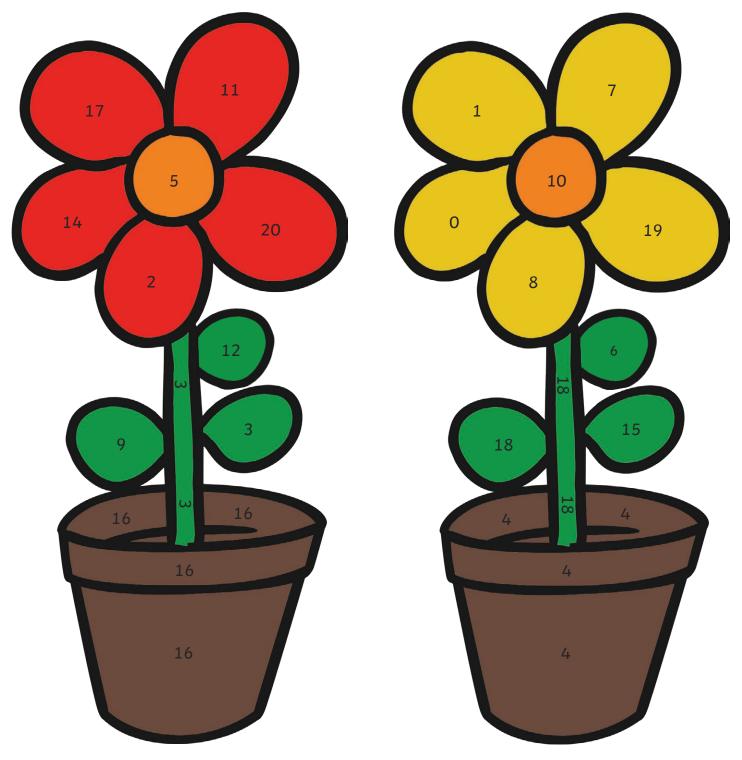

## Plants Colour by Number Subtraction up to 20 **Answers**

Solve the calculations in the picture to work out what colours they should be!

| Brown | Green               | Orange | Red               | Yellow         |
|-------|---------------------|--------|-------------------|----------------|
| 16, 4 | 3, 6, 9, 12, 15, 18 | 5, 10  | 11, 14, 17, 20, 2 | 7, 19, 8, 0, 1 |