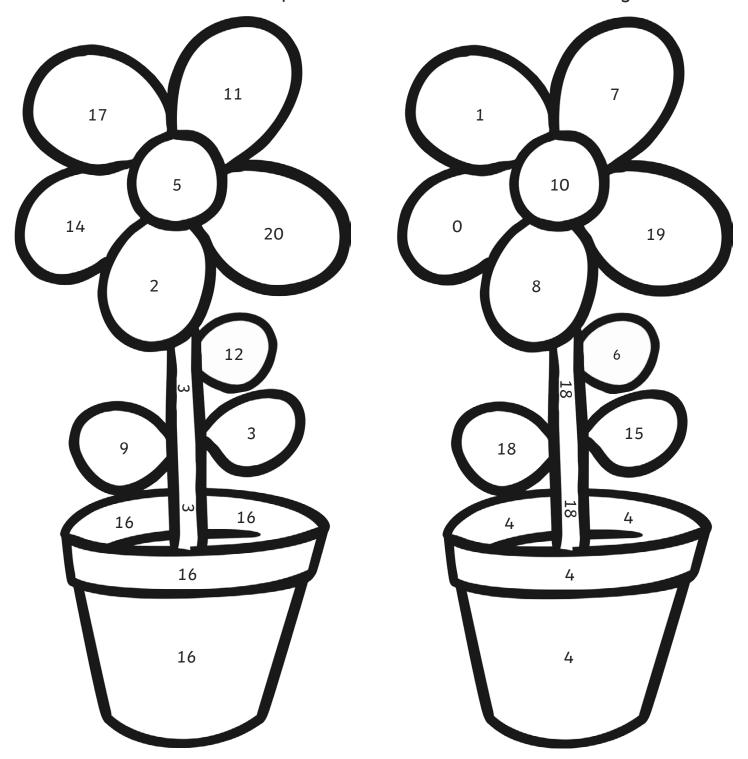

## Plants Colour by Number Subtraction up to 20 **Answers**

Solve the calculations in the picture to work out what colours they should be!

| Brown | Green               | Orange | Red               | Yellow         |
|-------|---------------------|--------|-------------------|----------------|
| 16, 4 | 3, 6, 9, 12, 15, 18 | 5, 10  | 11, 14, 17, 20, 2 | 7, 19, 8, 0, 1 |