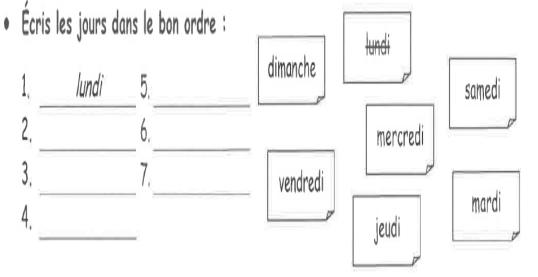

## Now try these puzzles

a) Write the seven **days of the week** in the correct order

Cherche les jours : •

F

Écris les mots à l'endroit :

Décode les mots :

c) Use the table to decode each day of the week. Eg. K=M