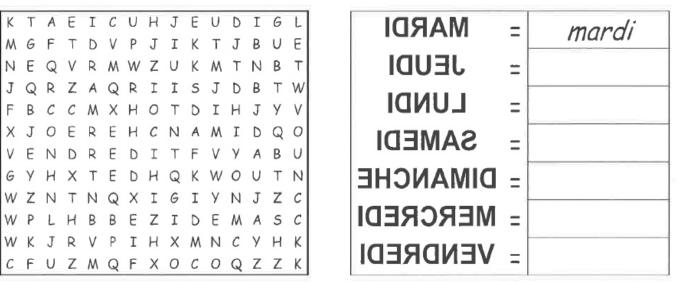

## Now try these puzzles

a) Write the seven **days of the week** in the correct order

Cherche les jours : •

F

Écris les mots à l'endroit :

Décode les mots :

c) Use the table to decode each day of the week. Eg. K=M