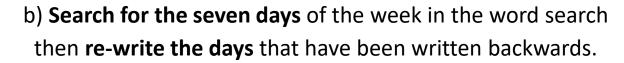

## Now try these puzzles

a) Write the seven **days of the week** in the correct order

Cherche les jours : •

F

Écris les mots à l'endroit :

Décode les mots :

c) Use the table to decode each day of the week. Eg. K=M