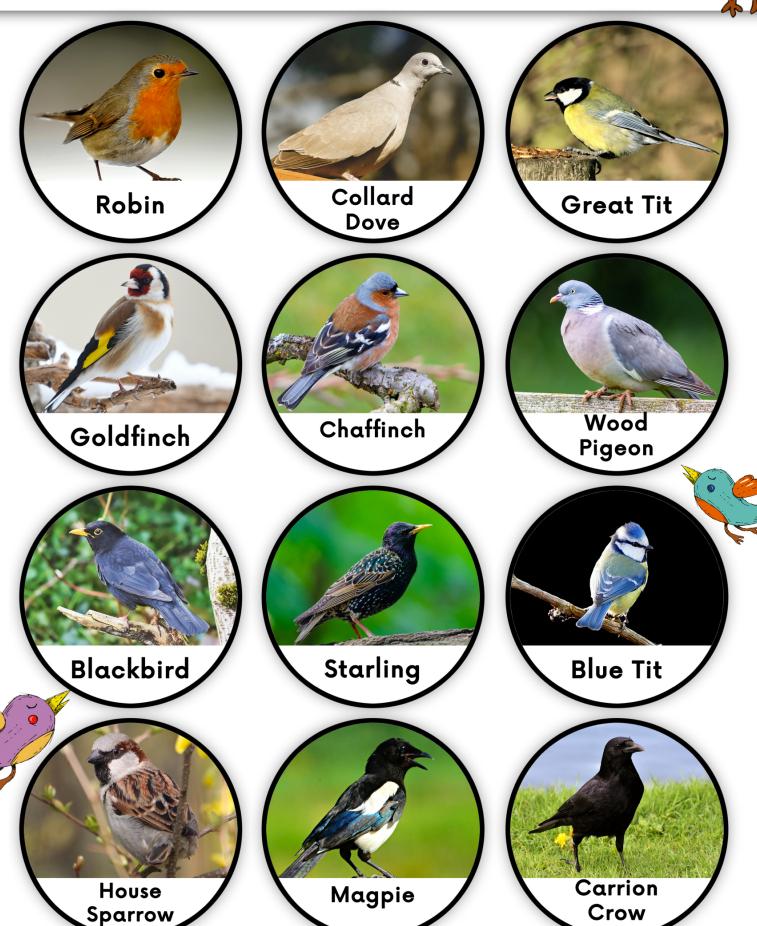

# BRITISH BIRDS ID, GUIDE WOODLANDS

This guide is for birds commonly found in the British woodlands & gardens.

## BRITISH BIRDS ID, GUIDE WOODLANDS

This guide is for birds commonly found in the British woodlands & gardens.