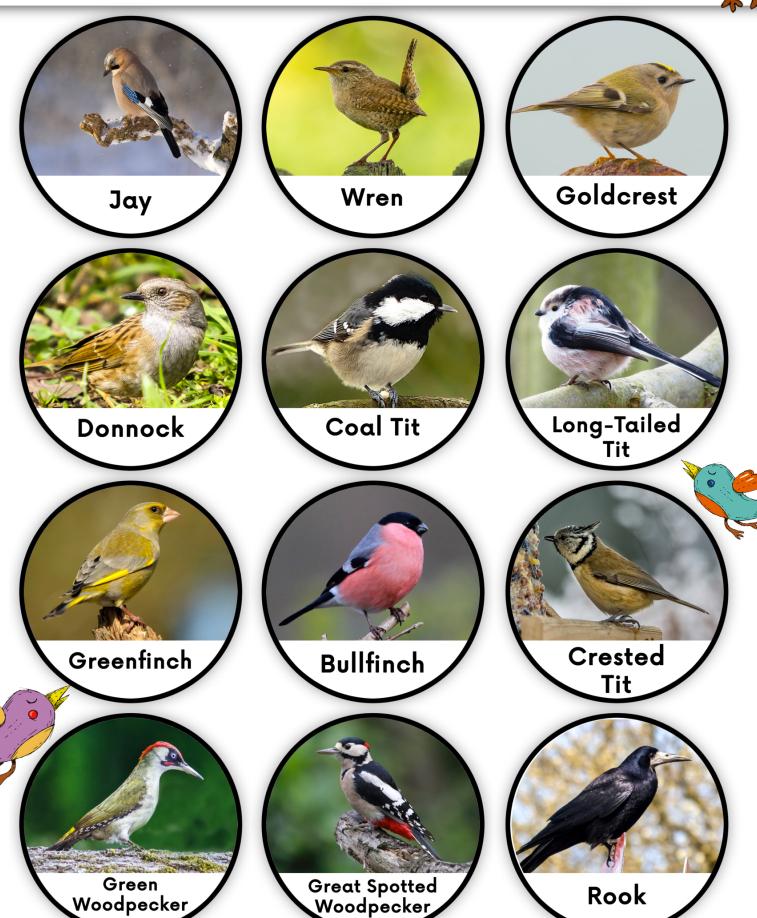

# BRITISH BIRDS ID, GUIDE WOODLANDS

This guide is for birds commonly found in the British woodlands & gardens.

## BRITISH BIRDS ID, GUIDE WOODLANDS

This guide is for birds commonly found in the British woodlands & gardens.