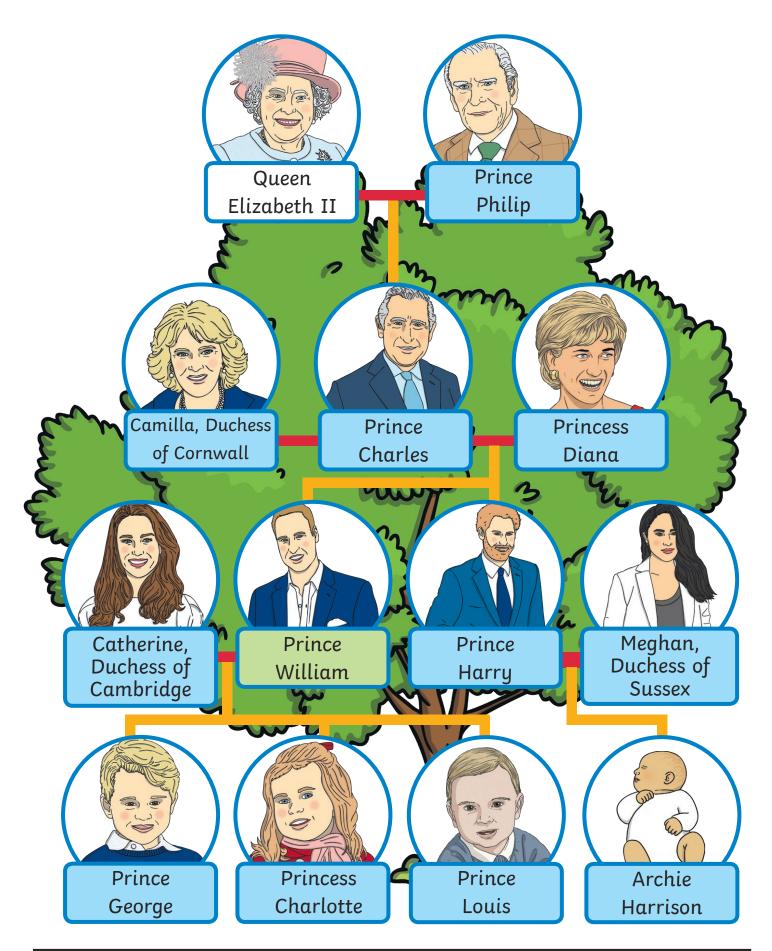

## Royal Family Tree Answers

A family tree shows how the members of a family are related. In this Royal Family Tree, red lines show people who are married, yellow lines show those people's children.

Look at the family tree of the Royal Family and complete these challenges.

In 2018, Prince Harry married
Meghan Markle. Draw and colour
in a red line between Harry and
Meghan to show that they are
husband and wife.

Follow the yellow lines to find out how many children Prince William has.

What are their names?

Prince George

Princess Charlotte

**Prince Louis** 

Who did Princess Diana marry?
Circle the correct answer.

Prince Philip
Prince Charles

Colour Prince Harry's brother in green.

Who is Prince George's mother?

Circle the correct answer.

Meghan, Duchess of Sussex

Catherine, Duchess of Cambridge

Colour all of the Queen's relatives blue.