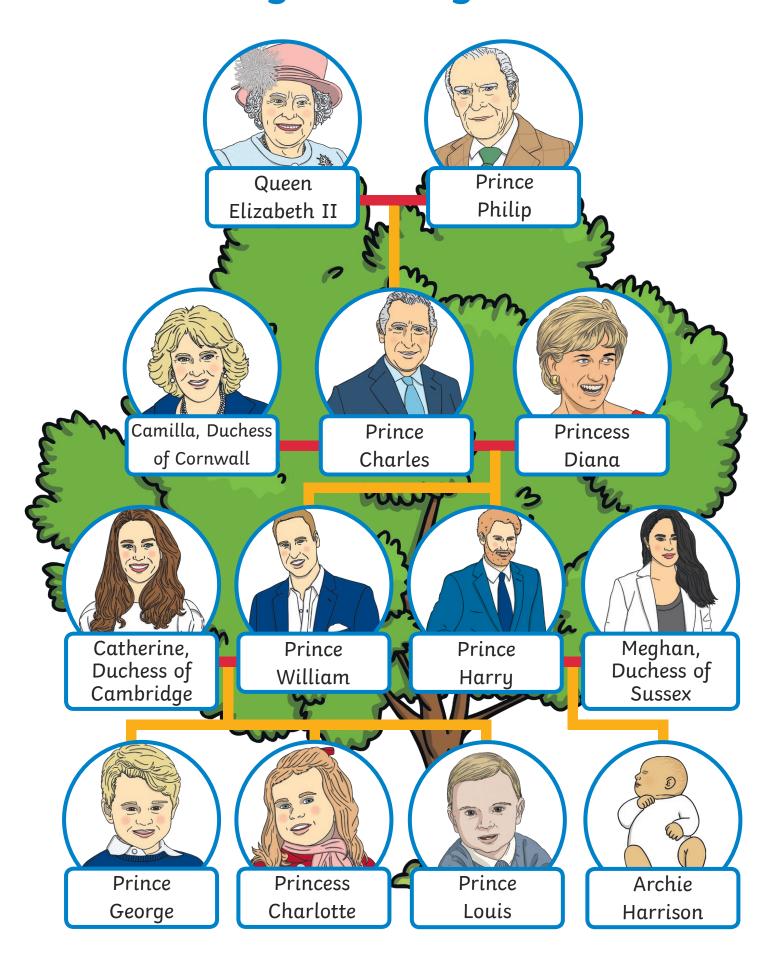

## Royal Family Tree

A family tree shows how the members of a family are related. In this Royal Family Tree, red lines show people who are married, yellow lines show those people's children.

Look at the family tree of the Royal Family and complete these challenges.

In 2018, Prince Harry married
Meghan Markle. Draw and colour
in a red line between Harry and
Meghan to show that they are
husband and wife.

Follow the yellow lines to find out how many children Prince William has.

What are their names?

Who did Princess Diana marry? Circle the correct answer.

Prince Philip

Prince Charles

Colour Prince Harry's brother in green.

Who is Prince George's mother? Circle the correct answer.

Meghan, Duchess of Sussex
Catherine, Duchess of Cambridge

Colour all of the Queen's relatives blue.